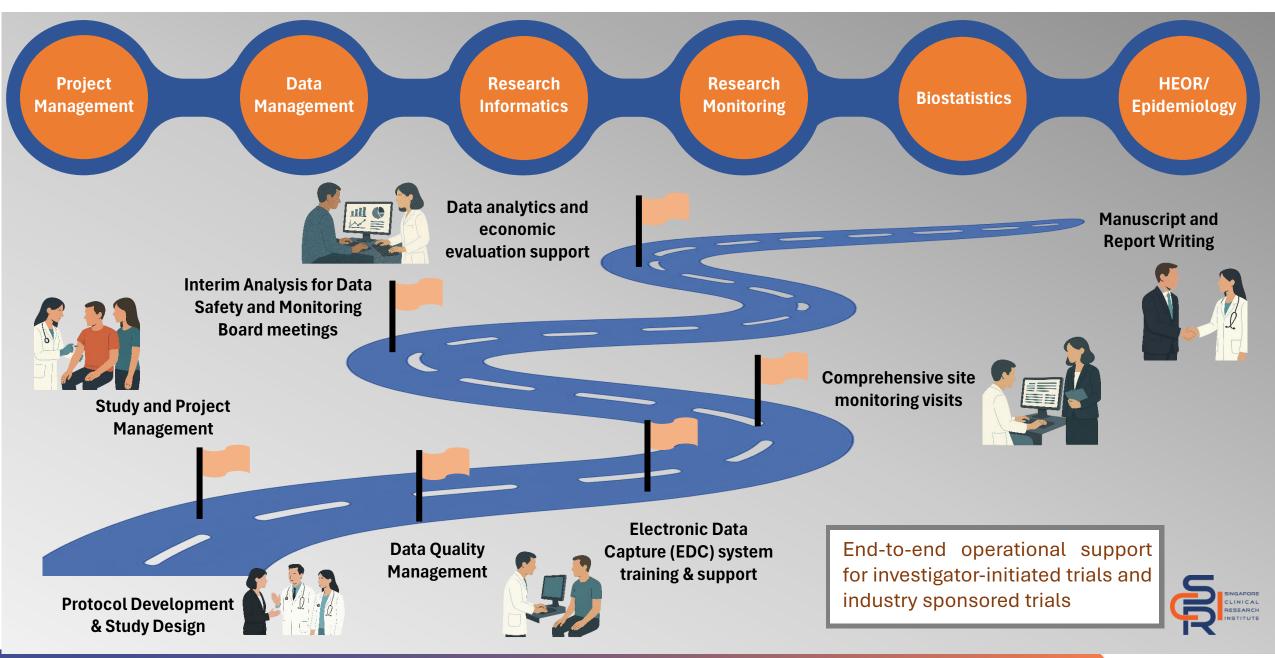

# SINGAPORE CLINICAL RESEARCH INSTITUTE **JUNE 2025**

# **OVERVIEW OF SCRI**



**Research Coordination** 

### **MISSION**





**Research Operations** 

# **ORGANISATION**





# ACADEMIC RESEARCH ORGANISATION



# SCRI SUPPORTED CLINICAL TRIAL NETWORKS

#### NETWORKS COVER 26 COUNTRIES IN ASIA PACIFIC





# SCRI SUPPORTED CLINICAL REGISTRY NETWORKS

**NETWORKS COVER 21 COUNTRIES IN ASIA** 





## SCRI ACADEMY





Trusted evidence. Informed decisions. Better health.





CLINICAL RESEARCH COORDINATORS (CRCs) TRAINING AND DEVELOPMENT PROGRAMMES

> CRC Internship Programme

CRC Onboarding Programme

> CRC Alumni Network

CRC Educators Programme



#### HEALTH ECONOMICS AND OUTCOMES RESEARCH TRAINING

SCRI is the national host for the Singapore chapter for Cochrane, the international organisation that enables the analysis of data to generate reliable evidence that can be used to make informed clinical decisions.

SCRI conducts Basic and Advanced Cochrane workshops annually and has training collab