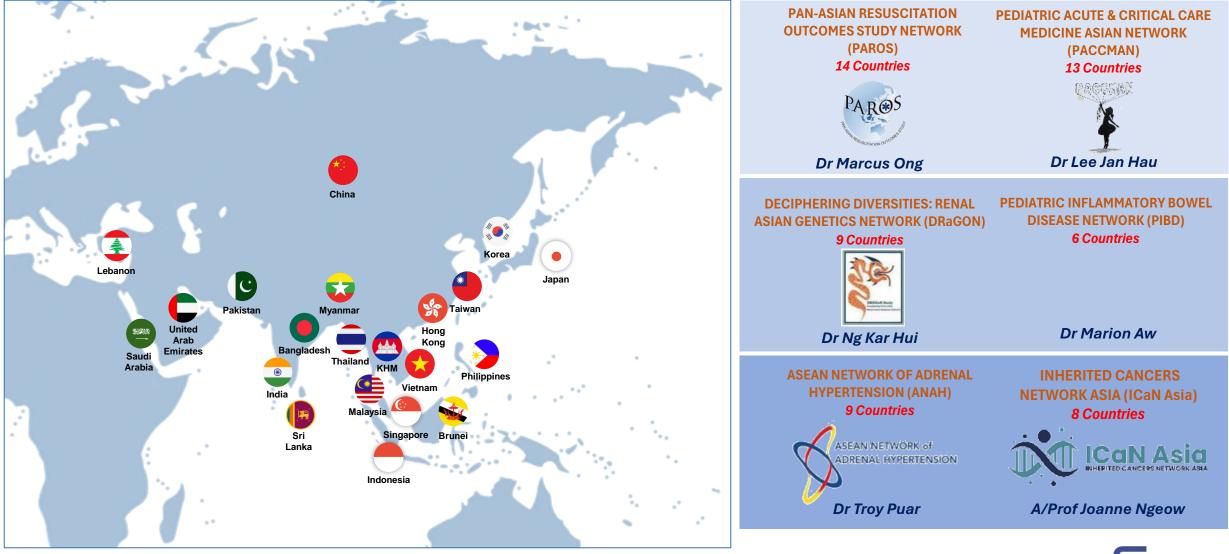

# SCRI SUPPORTED CLINICAL REGISTRY NETWORKS

**NETWORKS COVER 21 COUNTRIES IN ASIA** 