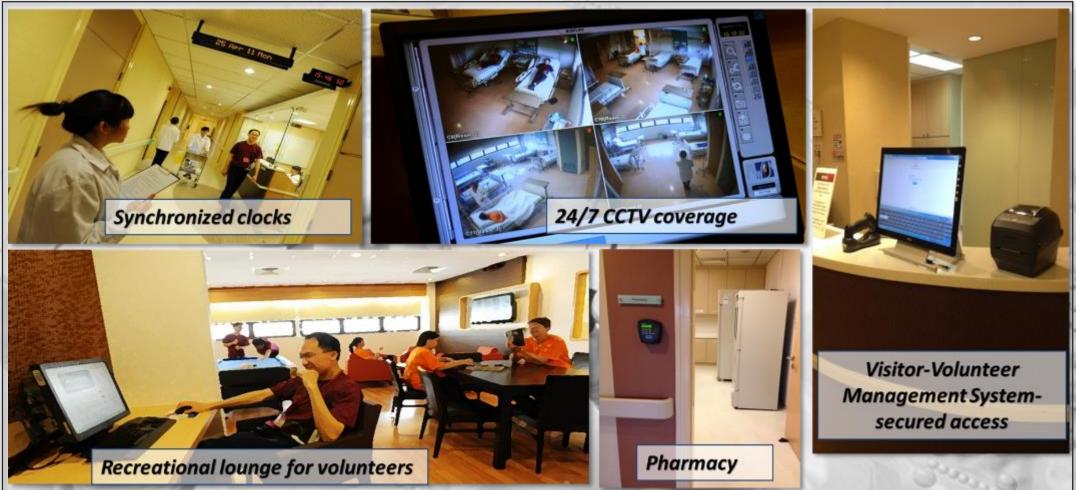

# **Our Facilities**

## **Our Facilities**

# **Our Facilities**

Biohazard Fume Hood in Sample Processing Room