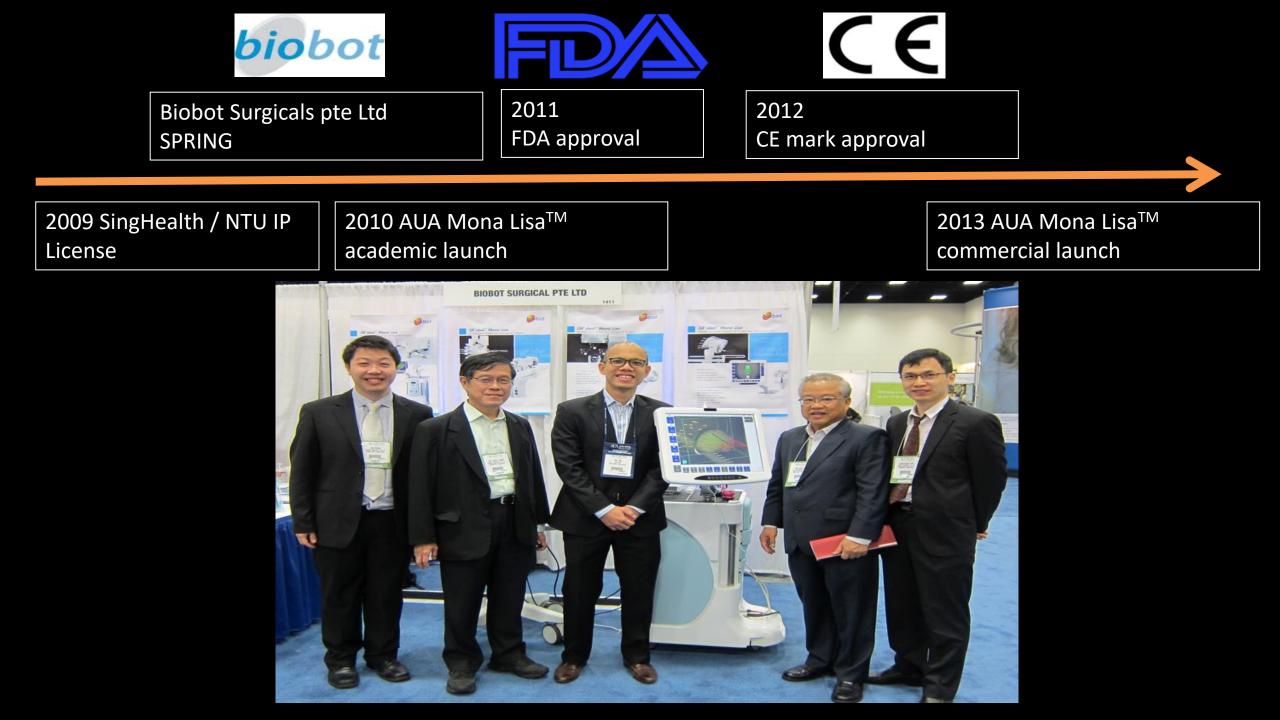

#### Biobot Surgicals pte Ltd SPRING

2009 SingHealth / NTU IP License

#### Biobot Surgicals pte Ltd SPRING

2009 SingHealth / NTU IP License 2010 AUA Mona Lisa<sup>™</sup> academic launch

OUR KNOWLEDGE. OUR PATIENTS LIVES. | aua2010.org | AUA Daily News

Between 2006 and 2008, 144 biopsies were performed using the BioXbot, which found 30 cancers for a 21 percent detection rate. Of those 12 patients who submitted

|                       | biob                               | oot                            | FDA                  |               | CE           |  |
|-----------------------|------------------------------------|--------------------------------|----------------------|---------------|--------------|--|
|                       | Biobot Surgicals pte Ltd<br>SPRING |                                | 2011<br>FDA approval | 2012<br>CE ma | ark approval |  |
| 2009 Singl<br>License | Health / NTU IP                    | 2010 AUA Mon<br>academic launo |                      |               |              |  |