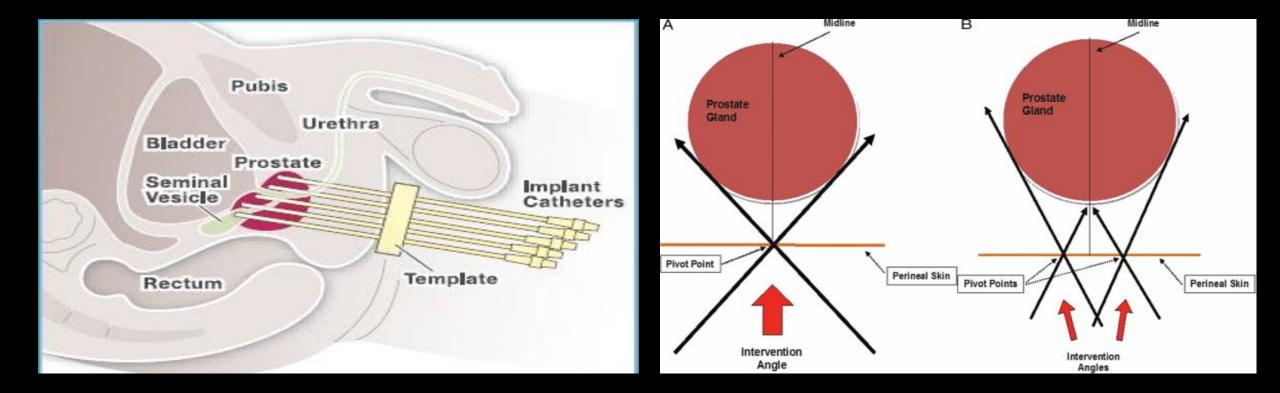

device showed accuracy with one and a half millimeters.

Next, patients with previous negative biopsies were recruited for the robotic biopsy trial. "We reported the detection rates and the location of the tumor and, and longer prostates, overlapping cores of the same trajectory can be obtained.

Between 2006 and 2008, 144 biopsies were performed using the BioXbot, which found 30 cancers for a 21 percent detection rate. Of those 12 patients who submitted

|                       | biob                               | oot                            | FDA                  |               | CE           |  |
|-----------------------|------------------------------------|--------------------------------|----------------------|---------------|--------------|--|
|                       | Biobot Surgicals pte Ltd<br>SPRING |                                | 2011<br>FDA approval | 2012<br>CE ma | ark approval |  |
| 2009 Singl<br>License | Health / NTU IP                    | 2010 AUA Mon<br>academic launo |                      |               |              |  |