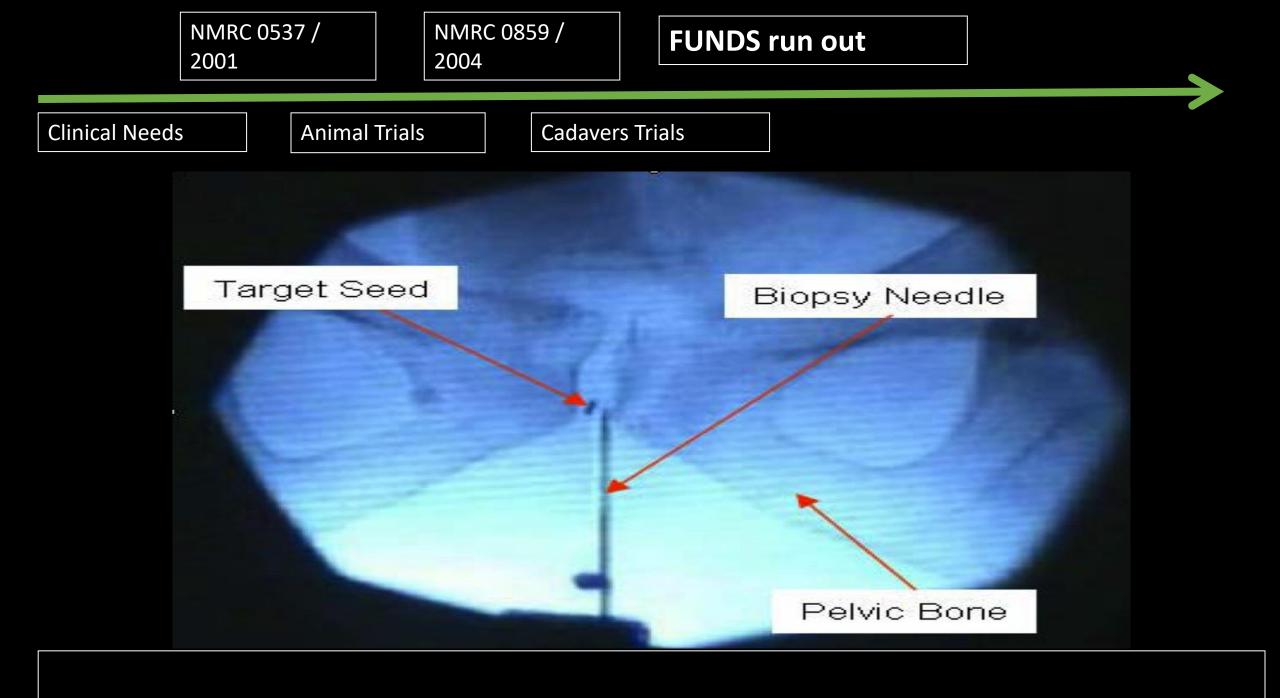

device showed accuracy with one and a half millimeters.

Next, patients with previous negative biopsies were recruited for the robotic biopsy trial. "We reported the detection rates and the location of the tumor and, and longer prostates, overlapping cores of the same trajectory can be obtained.