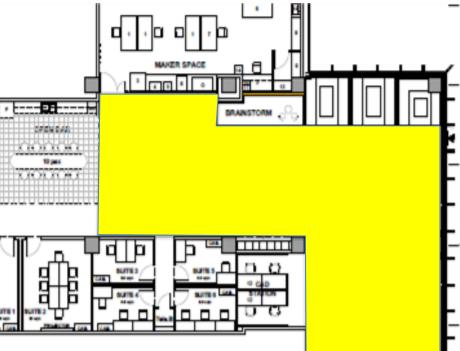

# **Singhealth DUKE-NUS Innovation Centre**

#### **Multi-functional**

Rapid Prototyping Lab, Super Computers, Digital Playpen, Project Execution;

#### **Flexible**

White Space (Living Lab), Project mock-up/ Collaboration Engagement

#### For ALL

External Partners

New to Seasoned Innovators

(Doctors, Nurses, Allied Health, Administrators)