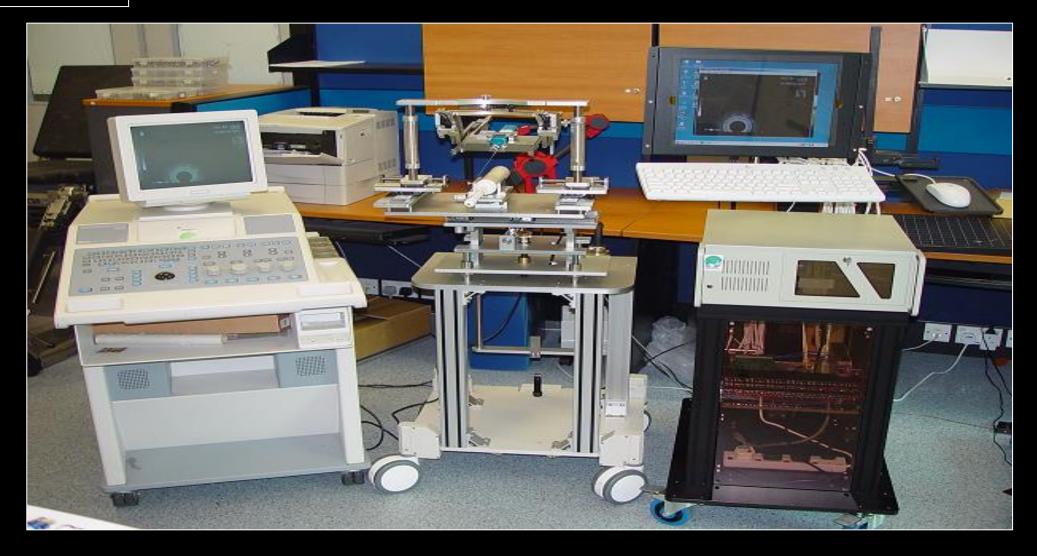

#### Biobot Surgicals pte Ltd SPRING

2009 SingHealth / NTU IP License

#### Biobot Surgicals pte Ltd SPRING

2009 SingHealth / NTU IP License 2010 AUA Mona Lisa<sup>™</sup> academic launch

OUR KNOWLEDGE. OUR PATIENTS LIVES. | aua2010.org | AUA Daily News

Between 2006 and 2008, 144 biopsies were performed using the BioXbot, which found 30 cancers for a 21 percent detection rate. Of those 12 patients who submitted

|                       | biob                               | oot                            | FDA                  |               | CE           |  |
|-----------------------|------------------------------------|--------------------------------|----------------------|---------------|--------------|--|
|                       | Biobot Surgicals pte Ltd<br>SPRING |                                | 2011<br>FDA approval | 2012<br>CE ma | ark approval |  |
| 2009 Singl<br>License | Health / NTU IP                    | 2010 AUA Mon<br>academic launo |                      |               |              |  |