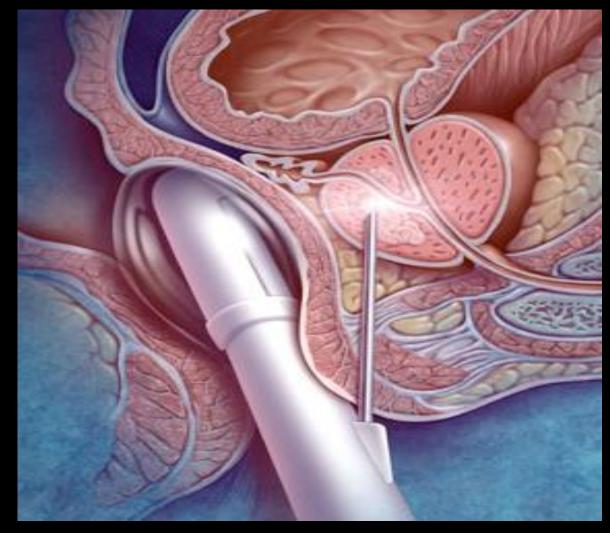

### **Clinical Needs**

#### **Clinical Needs**

Mohan P et al. A 3D computer simulation to study the efficacy of transperineal versus transrectal biopsy of the prostate. JCARS 2007

#### Clinical Needs

#### NMRC 0537 / 2001

Biopsy Gun

**Biopsy Needle** 

Transrectal Ultrasound Probe

|                | NMRC 0537 /<br>2001 | NMRC 0859 /<br>2004 |  |
|----------------|---------------------|---------------------|--|
| Clinical Needs | s Animal Tri        | als                 |  |
|                |                     |                     |  |