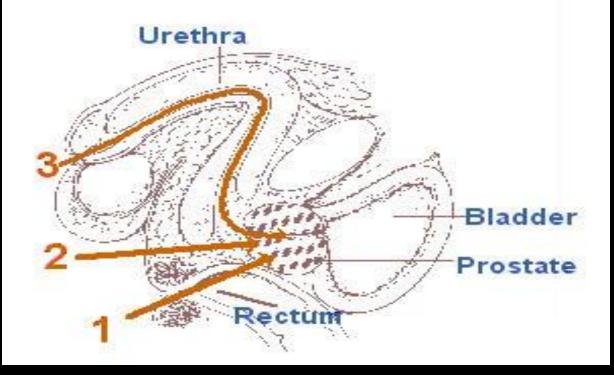

### **Clinical Needs**

#### **Clinical Needs**

Mohan P et al. A 3D computer simulation to study the efficacy of transperineal versus transrectal biopsy of the prostate. JCARS 2007

#### Clinical Needs

#### NMRC 0537 / 2001

Biopsy Gun

**Biopsy Needle** 

Transrectal Ultrasound Probe

|                | NMRC 0537 /<br>2001 | NMRC 0859 /<br>2004 |  |
|----------------|---------------------|---------------------|--|
| Clinical Needs | s Animal Tri        | als                 |  |
|                |                     |                     |  |