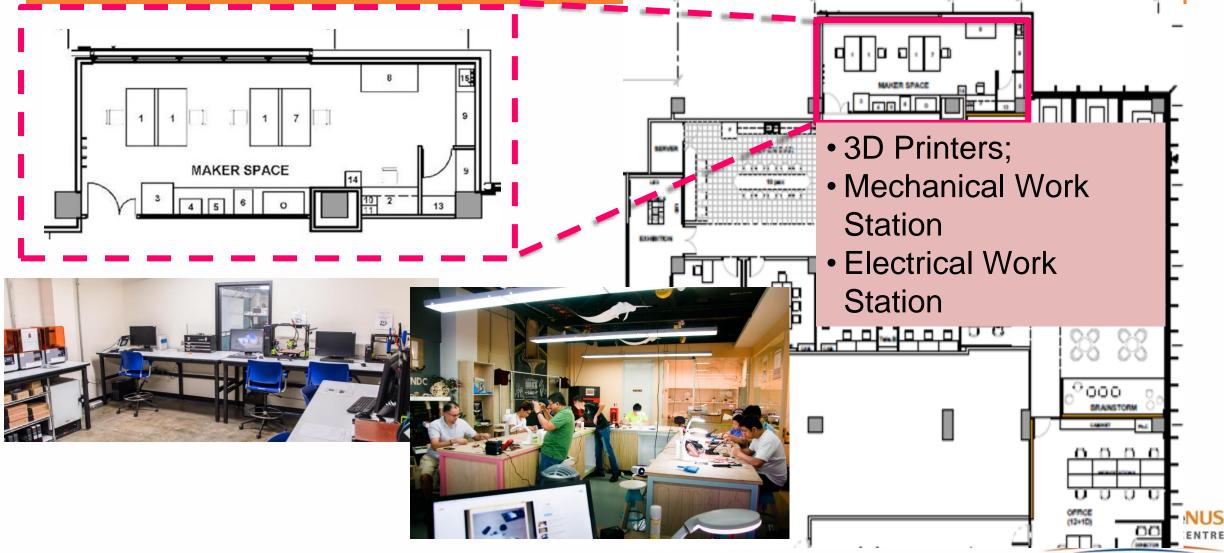

# **Rapid Prototyping Lab**

#### **Multi-functional**

Rapid Prototyping Lab, Super Computers, Digital Playpen, Project Execution;