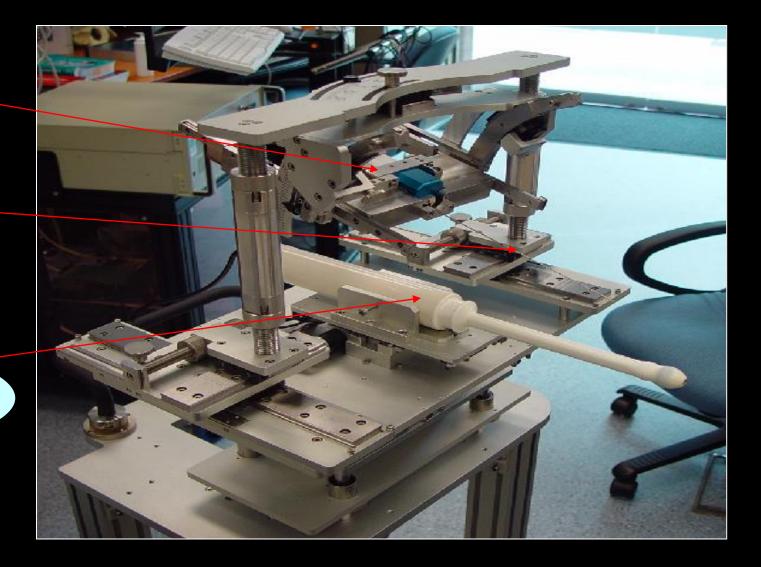

#### NMRC 0537 / 2001

Biopsy Gun

**Biopsy Needle** 

Transrectal Ultrasound Probe

|                | NMRC 0537 /<br>2001 | NMRC 0859 /<br>2004 |  |
|----------------|---------------------|---------------------|--|
| Clinical Needs | s Animal Tri        | als                 |  |
|                |                     |                     |  |