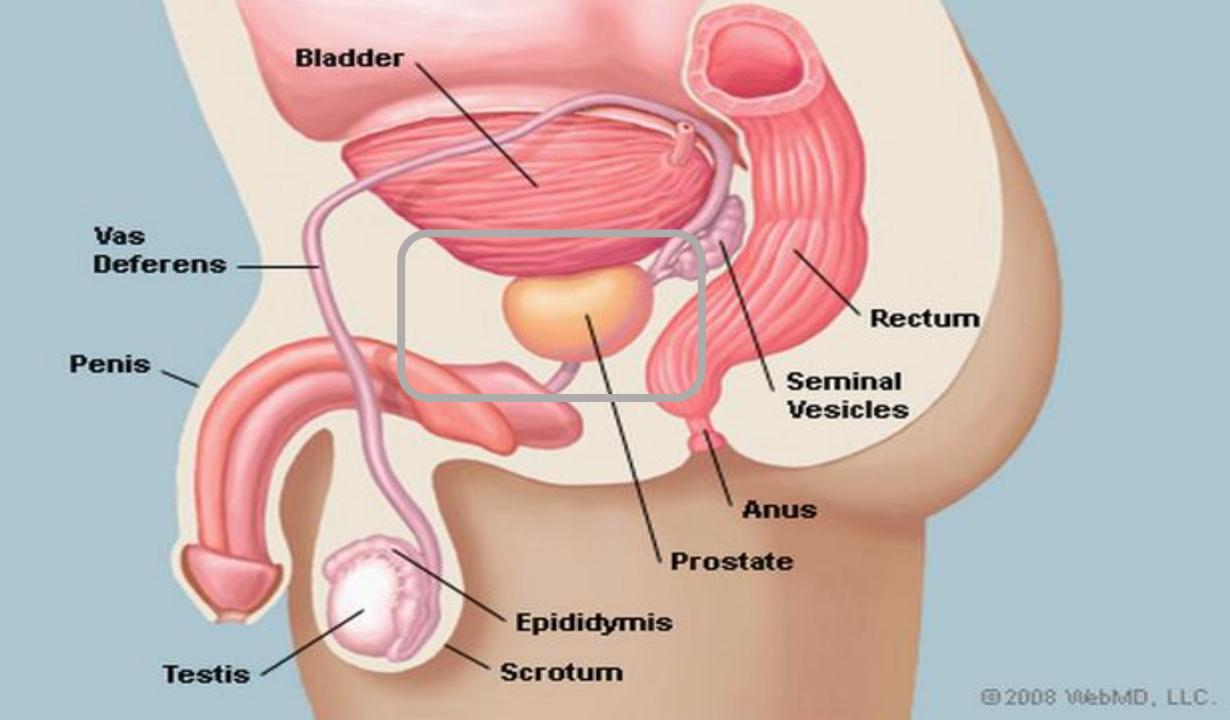

### **Clinical Needs**

#### **Clinical Needs**

Mohan P et al. A 3D computer simulation to study the efficacy of transperineal versus transrectal biopsy of the prostate. JCARS 2007