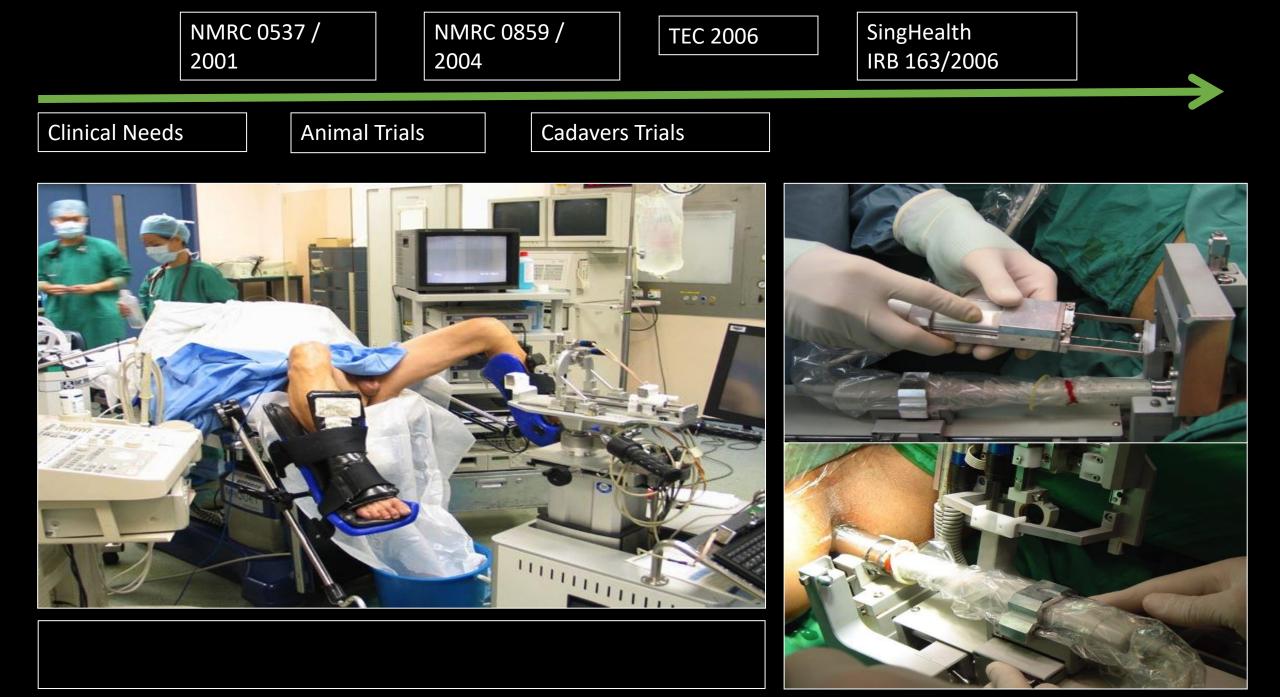

device showed accuracy with one and a half millimeters.

Next, patients with previous negative biopsies were recruited for the robotic biopsy trial. "We reported the detection rates and the location of the tumor and, and longer prostates, overlapping cores of the same trajectory can be obtained.