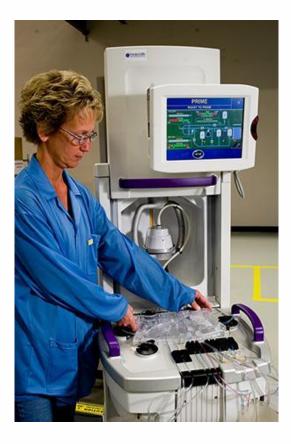

# Mona Lisa<sup>TM</sup>

Biobot Surgicals Pte Ltd

#### NMRC 0537 / 2001

Biopsy Gun

**Biopsy Needle** 

Transrectal Ultrasound Probe

|                | NMRC 0537 /<br>2001 | NMRC 0859 /<br>2004 |  |
|----------------|---------------------|---------------------|--|
| Clinical Needs | s Animal Tri        | als                 |  |
|                |                     |                     |  |

#### Biobot Surgicals pte Ltd SPRING

2009 SingHealth / NTU IP License

#### Biobot Surgicals pte Ltd SPRING

2009 SingHealth / NTU IP License 2010 AUA Mona Lisa<sup>™</sup> academic launch

OUR KNOWLEDGE. OUR PATIENTS LIVES. | aua2010.org | AUA Daily News