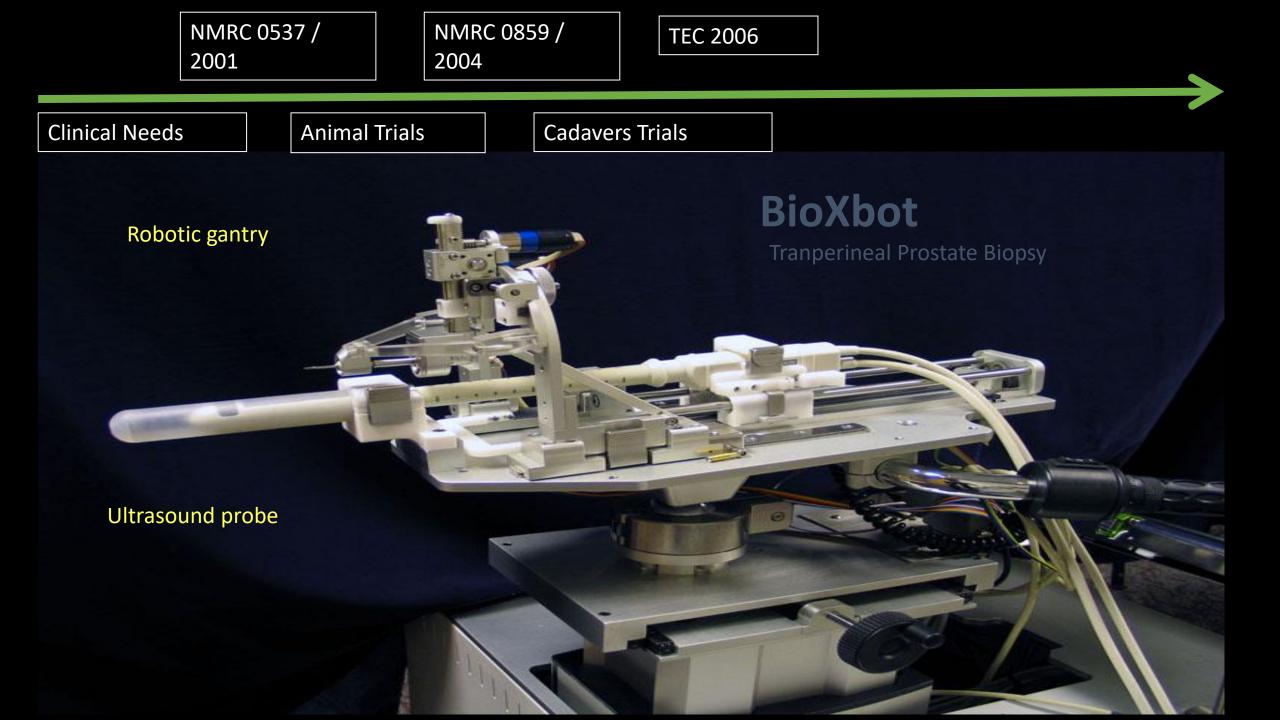

#### NMRC 0537 / 2001

Biopsy Gun

**Biopsy Needle** 

Transrectal Ultrasound Probe

|                | NMRC 0537 /<br>2001 | NMRC 0859 /<br>2004 |  |
|----------------|---------------------|---------------------|--|
| Clinical Needs | s Animal Tri        | als                 |  |
|                |                     |                     |  |